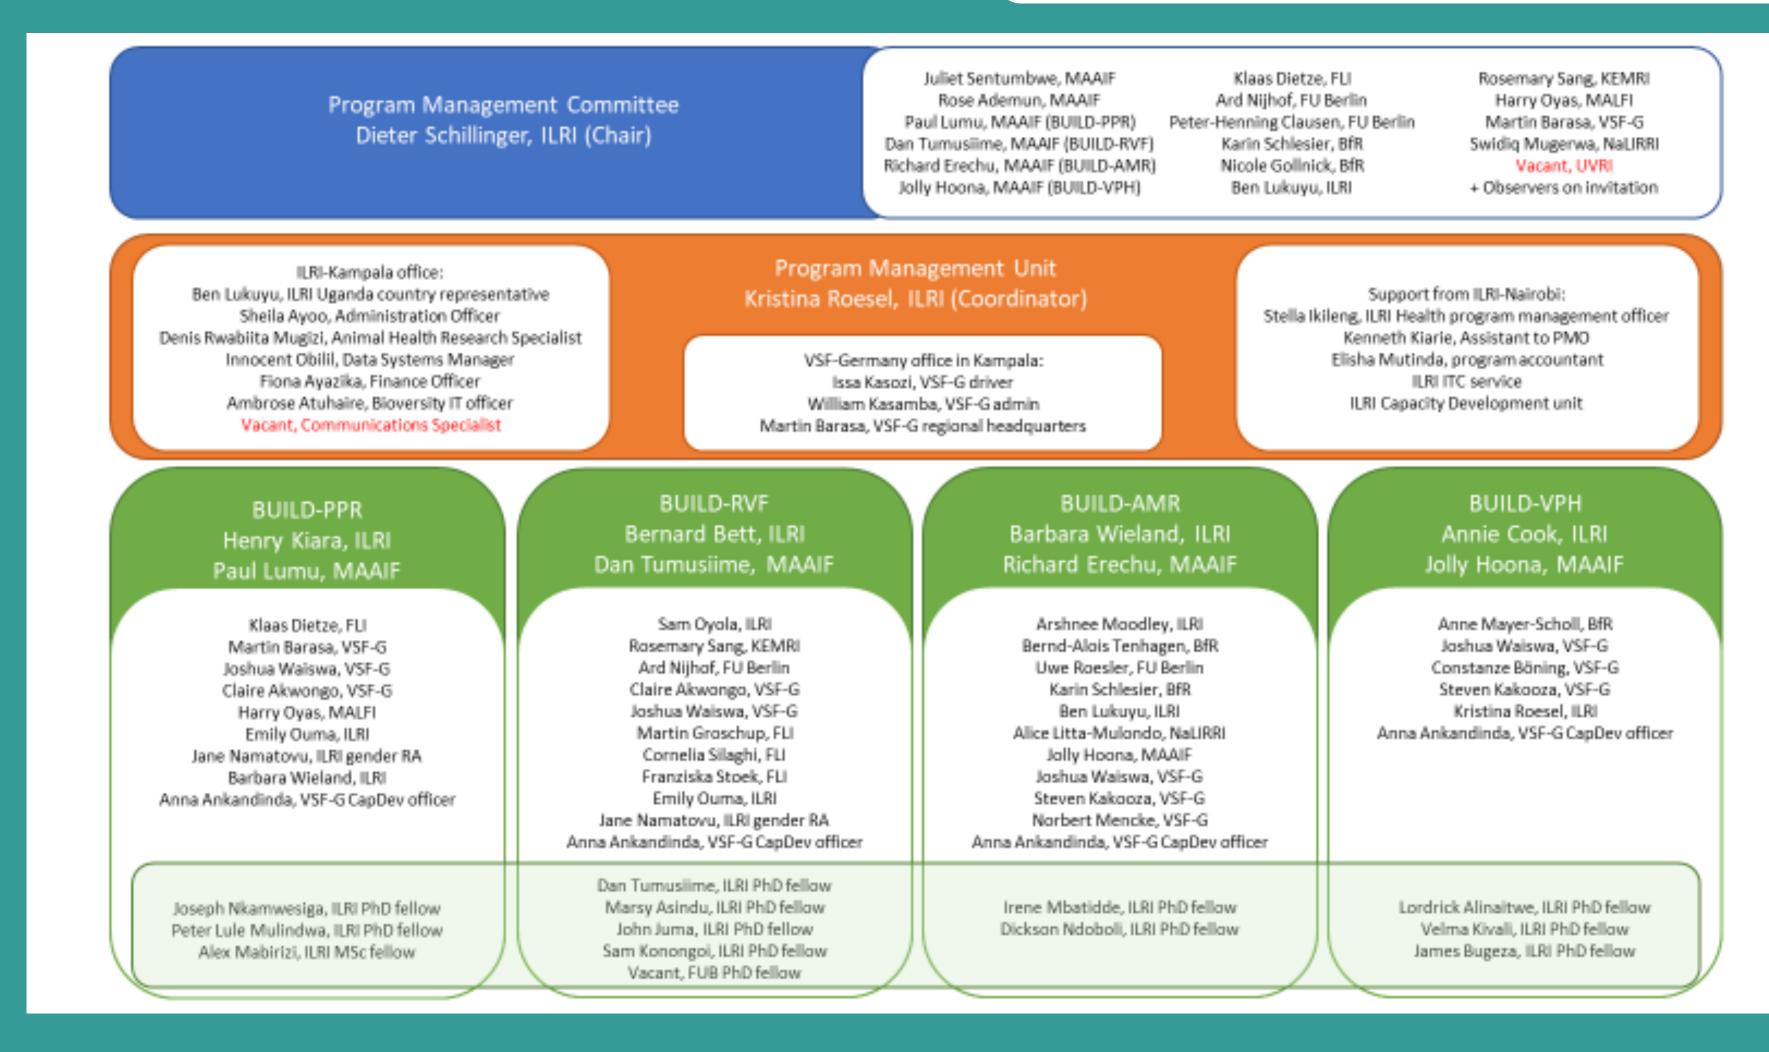

## Context

BUILD is a 5-year research for development program led by ILRI involving multiple partner institutions from policy, research and extension in Uganda, Germany and Kenya.

**Kristina Roesel** 

Sheila Ayoo

## Main achievements

- Big team in place
- Great buy-in from MAAIF and all other partners
- Extraordinary support from ILRI Uganda office: vehicle procurement, new office space, procurement committee, recruitments
- 13 graduate fellows and 9 NRS (including 5 VSF-G) recruited and orientations streamlined
- Website set up: <u>www.ilri.org/BUILD</u>
- Regular component, student, partner and PMC meetings