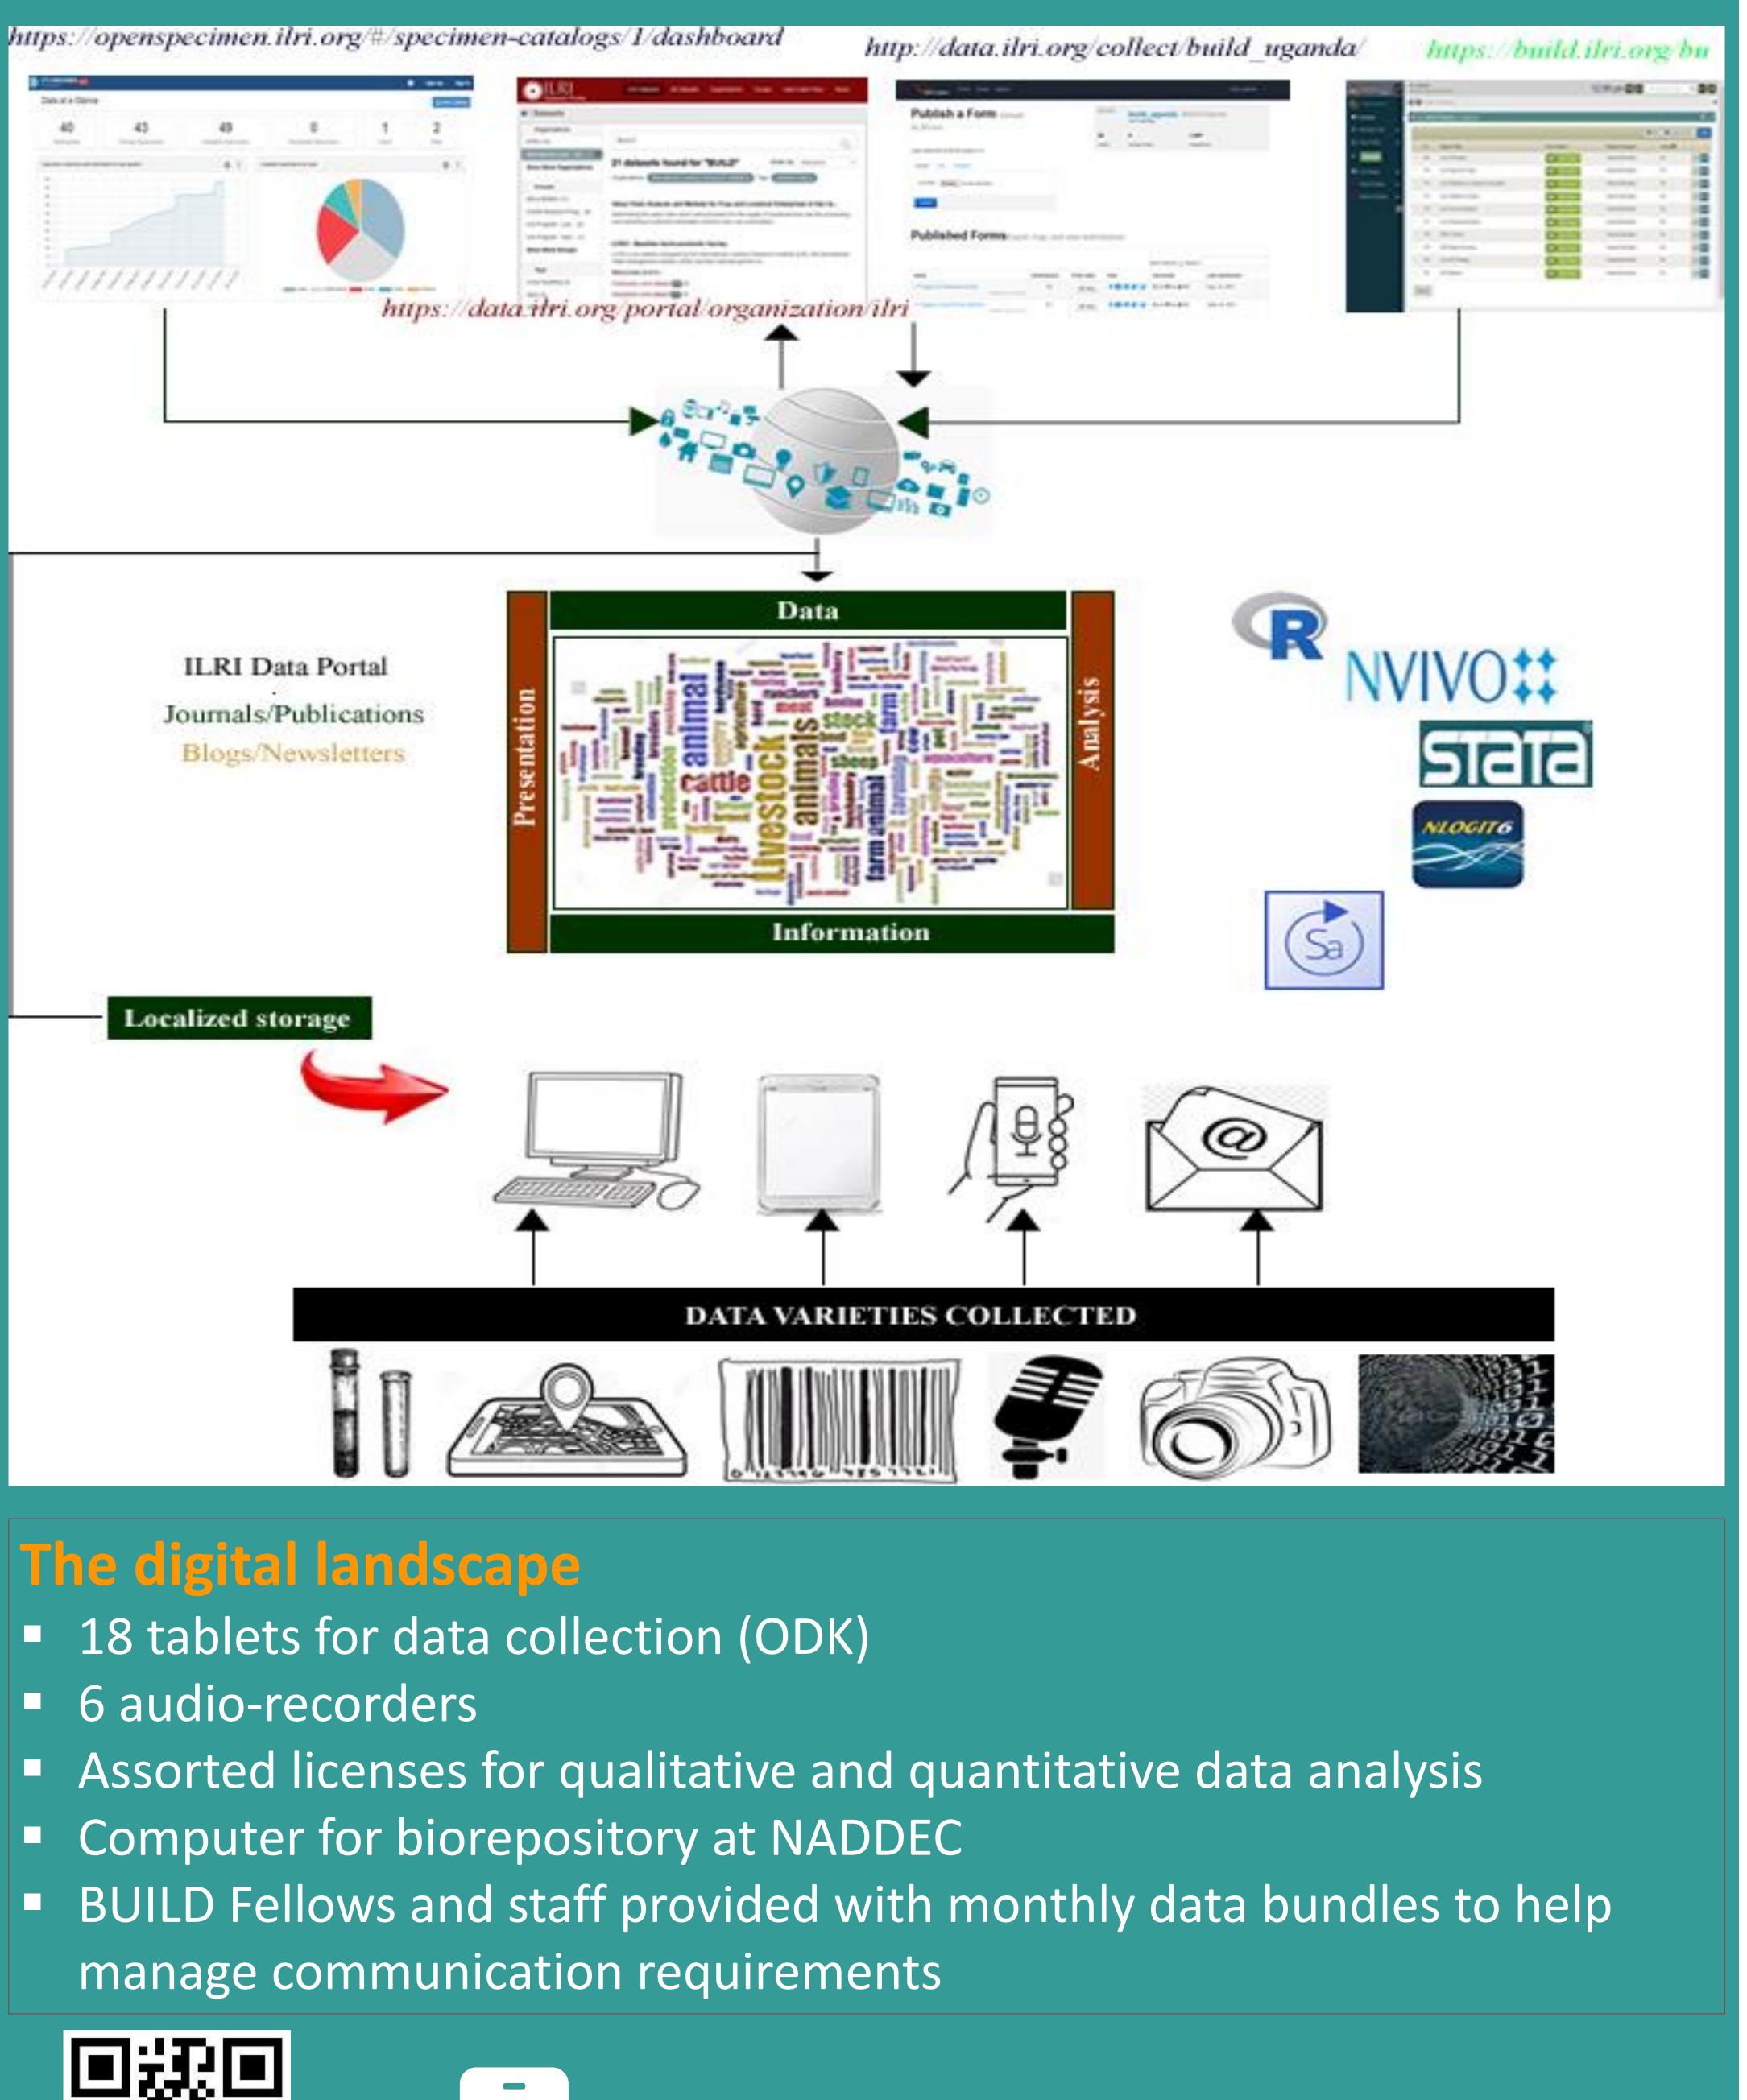

# **BUILD Digital Eco-System:** Democratized Data

## **Technologies**

## **BUILD M&E DATABASE** Developed internally to collect various sets important in tracking the

project various key ot performance indicators

Bootstrap- scalable to devices Laravel for Frontend (CSS, HTML) MySQL Database • Cloud hosted: https://build.ilri.org/bu/