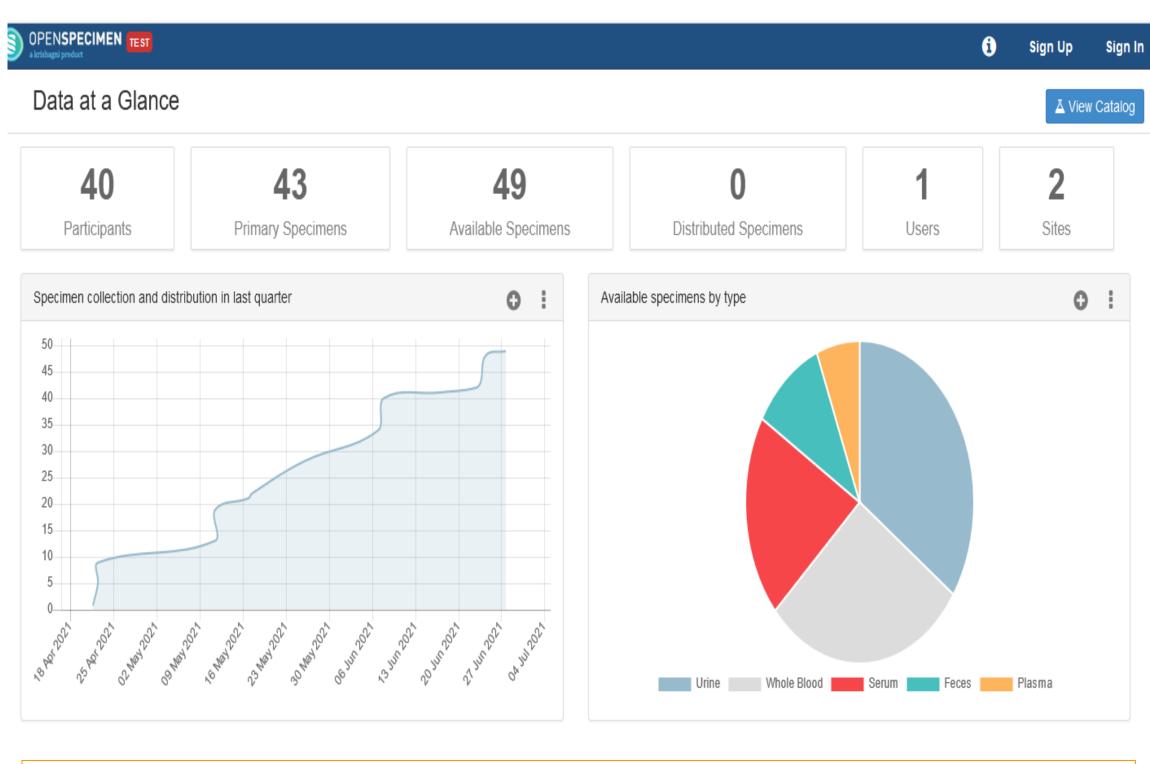

## **SAMPLE REPOSITORY**

Helps with management of samples collected, hosted on the ILRI servers and accessible over the internet?

### **Status to date**

- Open Specimen vendor contracted
- System installed and selected end users trained
- 1 computer for NADDEC
- NADDEC and CPHL given -20/-80 °C freezers

https://openspecimen.ilri.org